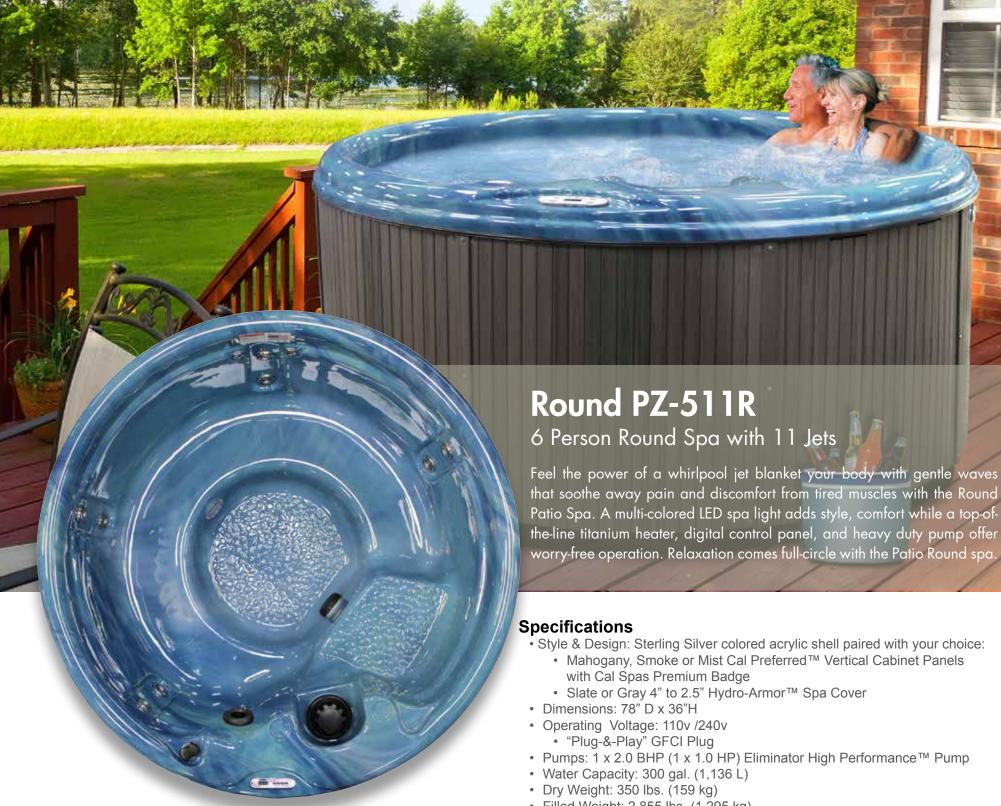

that soothe away pain and discomfort from tired muscles with the Round Patio Spa. A multi-colored LED spa light adds style, comfort while a top-ofthe-line titanium heater, digital control panel, and heavy duty pump offer worry-free operation. Relaxation comes full-circle with the Patio Round spa.

• Filled Weight: 2,855 lbs. (1,295 kg)