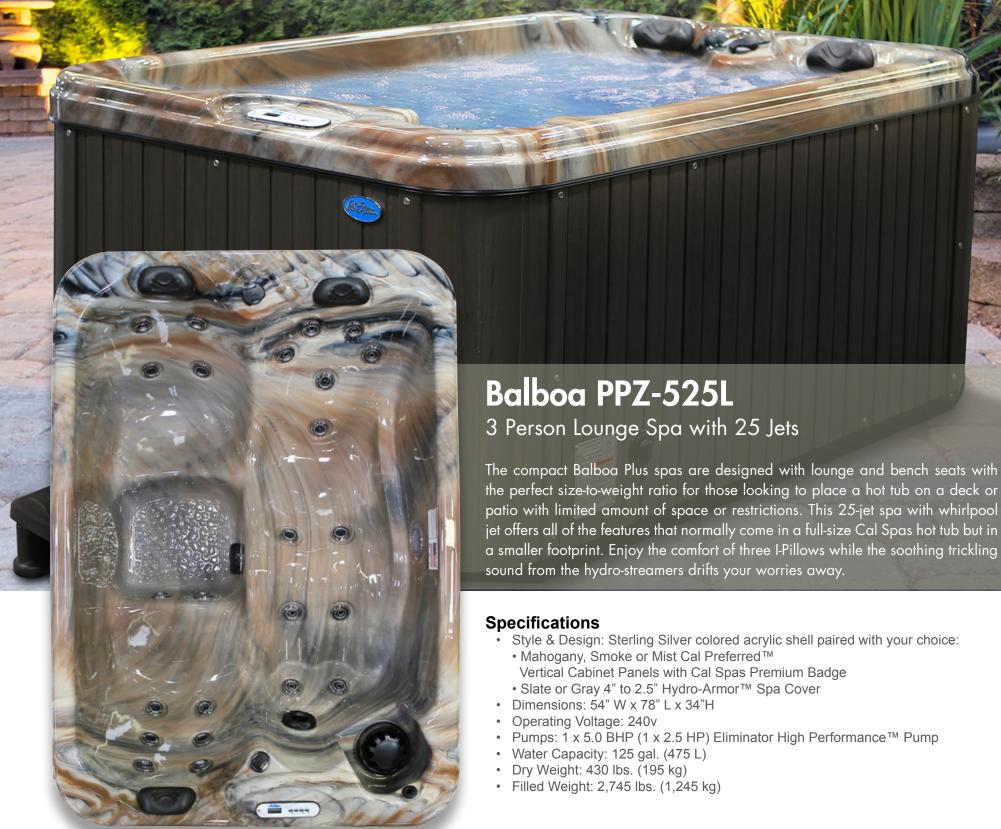

the perfect size-to-weight ratio for those looking to place a hot tub on a deck or patio with limited amount of space or restrictions. This 25-jet spa with whirlpool jet offers all of the features that normally come in a full-size Cal Spas hot tub but in a smaller footprint. Enjoy the comfort of three I-Pillows while the soothing trickling