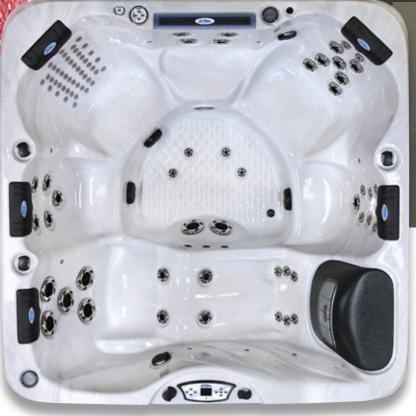

## Standard Features

- Hydrotherapy: 92 Stainless Steel Candy Cane Jets
- Water Feature: 20" Cascade LED Waterfall
- · Spa Lighting:
- Premium LED Lighting Package
- · LED Valves, Cup Holders and Cascade Pillow Lighting
- User Controls: Whisper Power Unit™ Equipment with Digital Top Side BP501X with TP800 Topside with Auxiliary with Auxiliary Pump 2 and Pump 3 backlit buttons
- Energy Saver<sup>™</sup> Heating System: 5.5 kW Titanium

# **Specifications**

- Style & Design:
  - Exclusive EVO™ Fiberglass Cabinet with Corner lighting and Molded ABS Pan: Smoke & Mist
  - Slate or Gray 5" to 3" Hydro-Armor™ Spa Cover
- Exclusive EVO<sup>™</sup> Fiberglass Cabinet with Corner lighting and Molded ABS Pan: Smoke & Mist
- Slate or Gray 5" to 3" Hydro-Armor™ Spa Cover
- Dimensions: 84" W x 84" L x 401/2" H
- Operating Voltage: 240V
- Pumps:
  - 1 x 2.0 BHP (1 x 1.0 HP) Adjustable Therapy System™(ATS)
  - 1 x 5.0 BHP (2 SPD) 1 x 2.5HP) Eliminator High Performance™ Pump
- Water Capacity: 425 gal. (1,609 L)
- Dry Weight: 850 lbs. (386 kg)
- Filled Weight: 4,390 lbs. (1,991 kg) •

## **Premium Options**

- Insulation: Thermo-Guard™ Full Foam Insulation (This Option will Replace Thermo-Shield)
- Exclusive Adjustable Therapy System™(ATS) With backlit
- Water Management: Hybrid Sanitizing System CD Ozone & UV Sanitizing System
- Water Filtration:
- 160 sq. ft. Teleweir Filter System (Bio-Clean) with New Weir System
- 24/7 Filtration System
- Air Venturi Valve(s)
- Insulation: Thermo-Shield<sup>™</sup> Side Panel and ABS Pan
- Exclusive Adjustable Therapy System™(ATS) With backlit topside 1 x 2.0 BHP (1x1.0HP)
- · Pillows: C-Pillows
- Gate Valve(s)
- Pressure Treated Cabinet Frame
- Cabinet Accessible Drain Valve

- Galvanized Steel Cabinet Frame with Molded ABS Pan
- Lighting: LED Jets, Valves and Cascade Pillows LED Lighting
- Cal Spas Wi-Fi Module
- Entertainment: Freedom<sup>™</sup> Sound System
- Bluetooth, Powered Subwoofer and (6 in Lounger / 8 in Bench) speakers