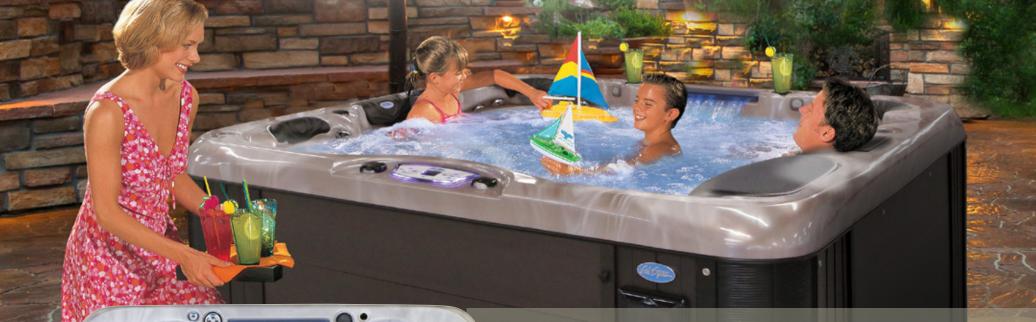

# **Huntington PL-792L** 6 Person Lounge Spa

The Huntington PL-792L relaxes your entire body by utilizing 92 powerful jets that are designed to soothe aches. A spacious design ensures that you and 6 other people can enjoy a pure relaxation experience. Premium options allow you to customize your frame and enjoy incredible music while relaxing in total comfort.