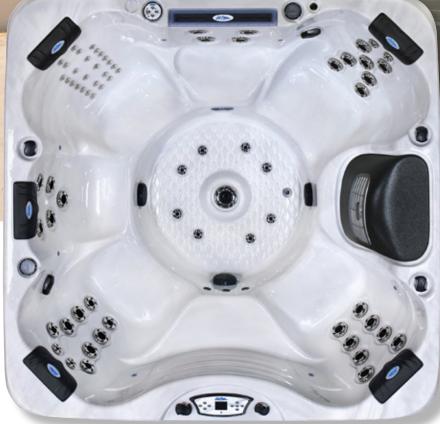

#### **Standard Features**

- Hydrotherapy: 73 Stainless Steel Candy Cane Jets
- Water Feature: 20" Cascade LED Waterfall
- Spa Lighting:
- Premium LED Lighting Package
- LED Valves, Cup Holders and Cascade Pillow Lighting
- User Controls: Whisper Power Unit™ Equipment with Digital Top

## Specifications

- Style & Design:
- Exclusive EVO<sup>™</sup> Fiberglass Cabinet with Corner lighting and Molded ABS Pan: Smoke & Mist
- Slate or Gray 5" to 3" Hydro-Armor™ Spa Cover
- Dimensions: 84" W x 84" L x 401/2" H
- Operating Voltage: 240V
- Pumps:
- 1 x 2.0 BHP (1 x 1.0 HP) Adjustable Therapy System™(ATS)
- 2 x 6.0 BHP (2 x 3.0HP) Eliminator High Performance ™ Pump
- Water Capacity: 425 gal. (1,609 L)
- Dry Weight: 850 lbs. (386 kg)
- Filled Weight: 4,390 lbs. (1,991 kg)
- Pressure Treated Cabinet frame

### Premium Options

- Full Foam Insulation (This option will replace Thermo Shield™/Layer)
- Galvanized Steel Cabinet Frame with Molded ABS Pan
- Side BP501X with TP800 Topside with with Auxiliary Pump 2 and Pump 3 backlit buttons
- Exclusive Adjustable Therapy System™(ATS) With backlit
- Energy Saver ™ Heating System: WhisperHot™ 5.5 kW Titanium
- Water Management: Hybrid Sanitizing System CD Ozone & UV
  Sanitizing System
- Exclusive EVO™ Fiberglass Cabinet with Corner lighting and Molded ABS Pan: Smoke & Mist
- Cabinet Accessible Drain Valve
- Water Filtration:
- 160 Sq. Ft. 2x80 Sq. Ft. W/ New Weir System 24/7 Filtration System
- Air Venturi Valves
- Insulation: Thermo-Shield™ Side Panel
- · Pillows: C-Pillows
- Gate Valves