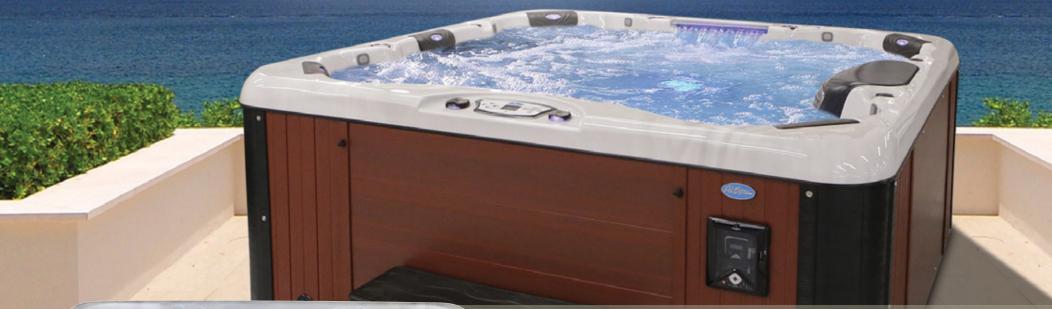

# Laguna PL773B 6 Person Bench Spa

Enjoy a relaxing spa experience like no other with your friends and family in this 6 person luxury hot tub. Powerful heating features ensure that the water is always soothing to your skin and body. Stress and aches melt away as you relax in style and beauty with room to spare for plenty of friends and guests to join in beside you. Access to total comfort can now be yours.

## Specifications

- Style & Design:
- Exclusive EVO<sup>™</sup> Fiberglass Cabinet with Corner lighting and Molded ABS Pan: Smoke & Mist
- Slate or Gray 5" to 3" Hydro-Armor™ Spa Cover
- Dimensions: 84" W x 84" L x 401/2" H
- Operating Voltage: 240V
- Pumps:
- 1 x 2.0 BHP (1 x 1.0 HP) Adjustable Therapy System™(ATS)
- 2 x 6.0 BHP (2 x 3.0HP) Eliminator High Performance ™ Pump
- Water Capacity: 425 gal. (1,609 L)
- Dry Weight: 850 lbs. (386 kg)
- Filled Weight: 4,390 lbs. (1,991 kg)
- Pressure Treated Cabinet frame

#### **Standard Features**

- Hydrotherapy: 73 Stainless Steel Candy Cane Jets
- Water Feature: 20" Cascade LED Waterfall
- Spa Lighting:
- Premium LED Lighting Package
- LED Valves, Cup Holders and Cascade Pillow Lighting
- User Controls: Whisper Power Unit™ Equipment with Digital Top