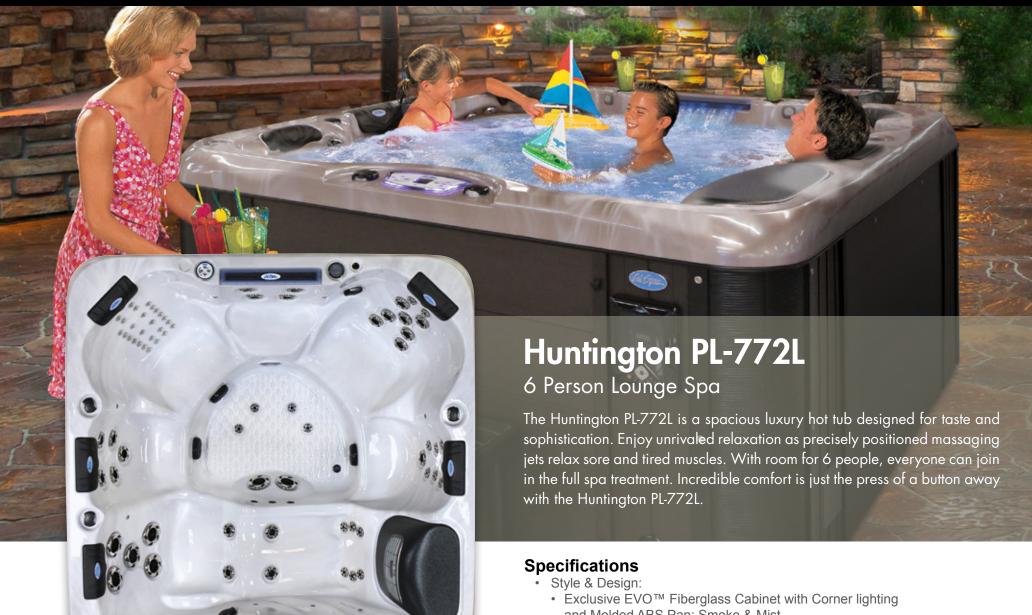

## **Platinum™ Spas - Huntington**

## **Standard Features**

- Hydrotherapy: 72 Stainless Steel Candy Cane Jets
- Water Feature: 20" Cascade LED Waterfall
- Exclusive Adjustable Therapy System™(ATS) With backlit
- Spa Lighting:
- Premium LED Lighting Package
- LED Valves, Cup Holders and Cascade Pillow Lighting
- User Controls: Whisper Power Unit™ Equipment with Digital Top Side BP501X with TP800 Topside with Auxiliary Pump 2 backlit button
- Energy Saver™ Heating System: WhisperHot™ 5.5 kW Titanium Water Management: Hybrid Sanitizing System CD Ozone & UV Sanitizing System
- Water Filtration: 160 sq. ft. Teleweir Filter System (Bio-Clean) with New Weir System

- 24/7 Filtration System
- Air Venturi Valves
- Insulation: Thermo-Shield™ Side Panel and ABS Pan
- Pillows: C-Pillows
- Gate Valves
- Pressure Treated Cabinet Frame
- Cabinet Accessible Drain Valve

- and Molded ABS Pan: Smoke & Mist
- Slate or Gray 5" to 3" Hydro-Armor™ Spa Cover
- Dimensions: 84" W x 84" L x 401/2" H
- Operating Voltage: 240V
- 1 x 2.0 BHP (1 x 1.0 HP) Adjustable Therapy System™
- 2 x 6.0 BHP (2 x 3.0HP) Eliminator High Performance ™ Pump
- Water Capacity: 425 gal. (1,609 L)
- Dry Weight: 850 lbs. (386 kg) Filled Weight: 4,390 lbs. (1,991 kg)