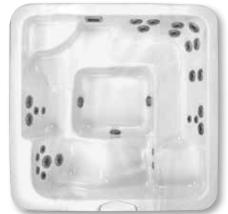

# IGJ-402-16 Dimensions: (WxLxH) 93" x 93" x32" Jets: 16 Exclusive Stainless Steel

- Jets: 16 Exclusive Stainless Steel Candy Cane™ • Available without jets
- Seating: 7