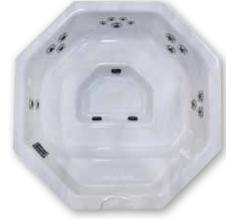

# IGJ-405-26

- Dimensions: (W x L x H) 130" x 93" x 32"
- Jets: 26 Exclusive Stainless Steel Candy Cane<sup>™</sup>
  - Available without jets
- Seating: 7