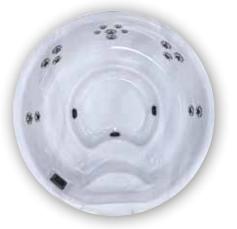

### IGJ-401-16

- Dimensions: (W x L x H) 93" x 34"
- Jets: 16 Exclusive Stainless Steel Candy Cane<sup>™</sup>
   Available without jets
- Seating: 7

#### IGJ-403-26

- Dimensions: (W x L x H) 93" x 34"
- Jets: 16 Exclusive Stainless Steel Candy Cane<sup>™</sup>
- Available without jets
- Seating: 7