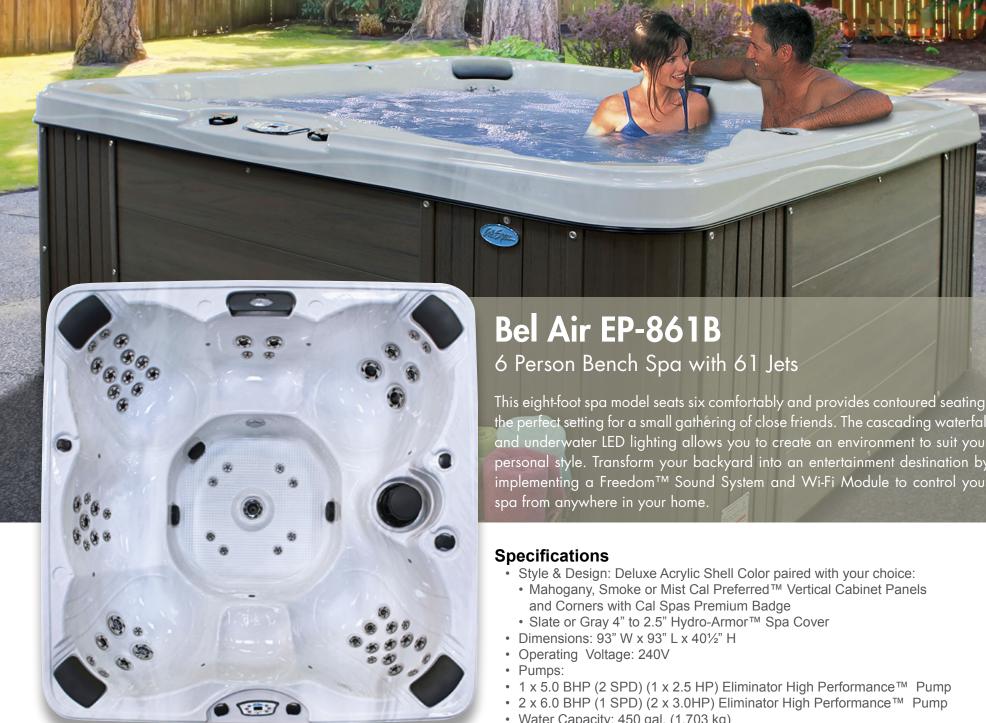

This eight-foot spa model seats six comfortably and provides contoured seating, the perfect setting for a small gathering of close friends. The cascading waterfall and underwater LED lighting allows you to create an environment to suit your personal style. Transform your backyard into an entertainment destination by implementing a Freedom™ Sound System and Wi-Fi Module to control your

- Water Capacity: 450 gal. (1,703 kg)
- Dry Weight: 900 lbs. (408 kg)
- Filled Weight: 4,650 lbs. (2,109 kg)