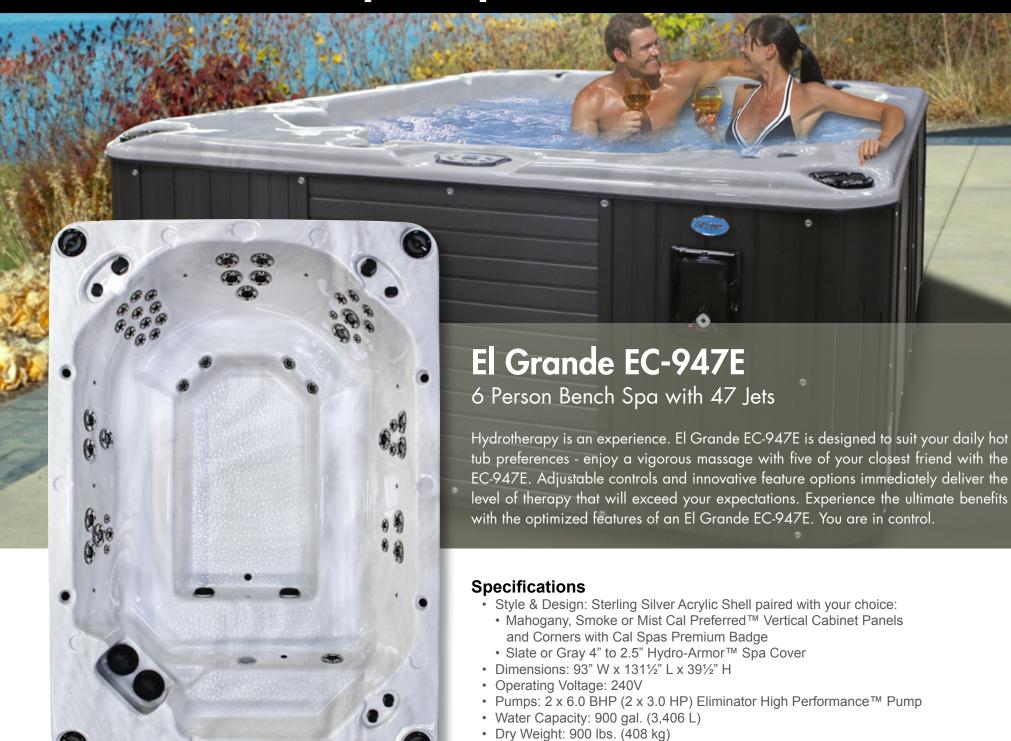

## Standard Features

Hydrotherapy: 47 Stainless Steel Candy Cane Jets

( 3

- Water Feature: LED Hydro streamer
- · Spa Lighting: Premium LED Lighting Package
- User Controls: Digital Top Side Control Whisper Power Unit™ BP501G1 Equipment TP600 Color Control
- Energy Saver™ Heating System: WhisperHot™ 5.5 kW Titanium
- Water Filtration:
- 100 sq. ft. Teleweir Filter System (Bio-Clean)
- Air Venturi Valves
- · Cabinet Frame: Pressure Treated Cabinet Frame
- Insulation: Thermo-Shield™ Side Panel and Thermo-Layer Floor with ABS Liner
- Gate Valves
- Cabinet Accessible Drain Valve

## **Premium Options**

- Insulation: Thermo-Guard™ Full Foam Insulation (This option will replace Thermo Shield™/Layer)
- Hydrotherapy:
  - Adjustable Therapy System™ (ATS)

Filled Weight: 8,397 lbs. (3,808 kg)

- · User Controls: Cal Spas Wi-Fi Module
- Sanitation:
- Pure Silk™ Ozonator with Mazzie Injector System
- Hybrid Sanitizing System: Pure Cure™ UV + Pure Silk™ Ozone
- Cal Pure™ Salt System
- Filtration: 24/7 Filtration System
- · Lighting:
  - · LED Jets and Valves LED Lighting
  - C-Lite<sup>™</sup> 2 x Front Corner Cabinet LED Lighting (Front Only)
- Spa Cover: Standard 5" to 3" Cover
- Entertainment:
  - Freedom<sup>™</sup> Sound System Bluetooth, Powered Subwoofer and (4) Speakers