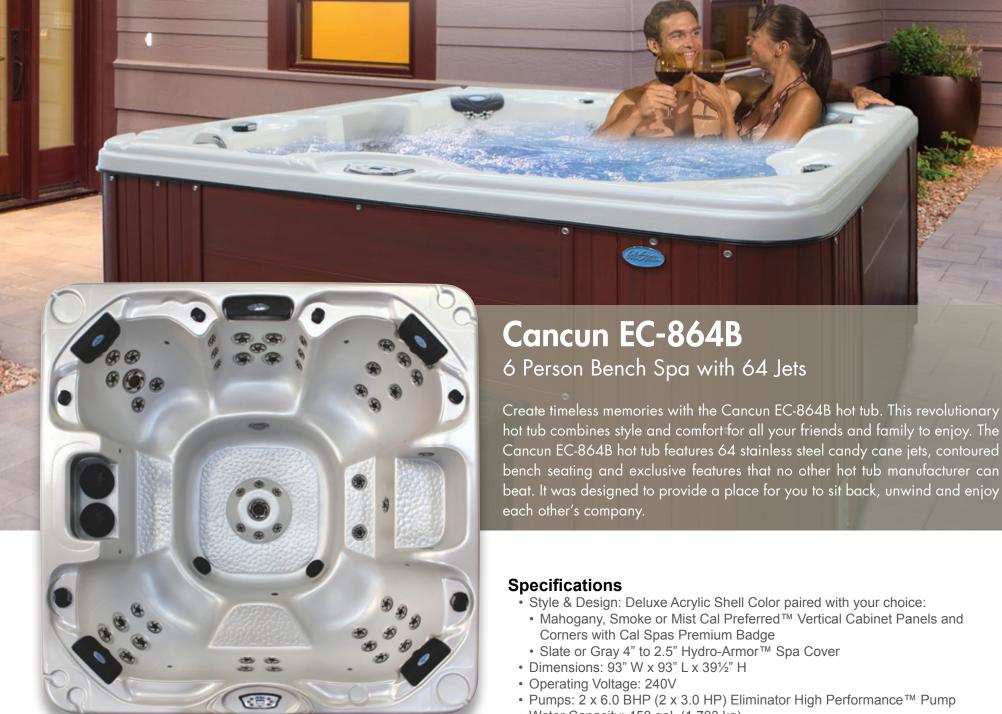

hot tub combines style and comfort for all your friends and family to enjoy. The Cancun EC-864B hot tub features 64 stainless steel candy cane jets, contoured bench seating and exclusive features that no other hot tub manufacturer can beat. It was designed to provide a place for you to sit back, unwind and enjoy

- Water Capacity: 450 gal. (1,703 kg)
- Dry Weight: 900 lbs. (408 kg)
- Filled Weight: 4,650 lbs. (2,109 kg)