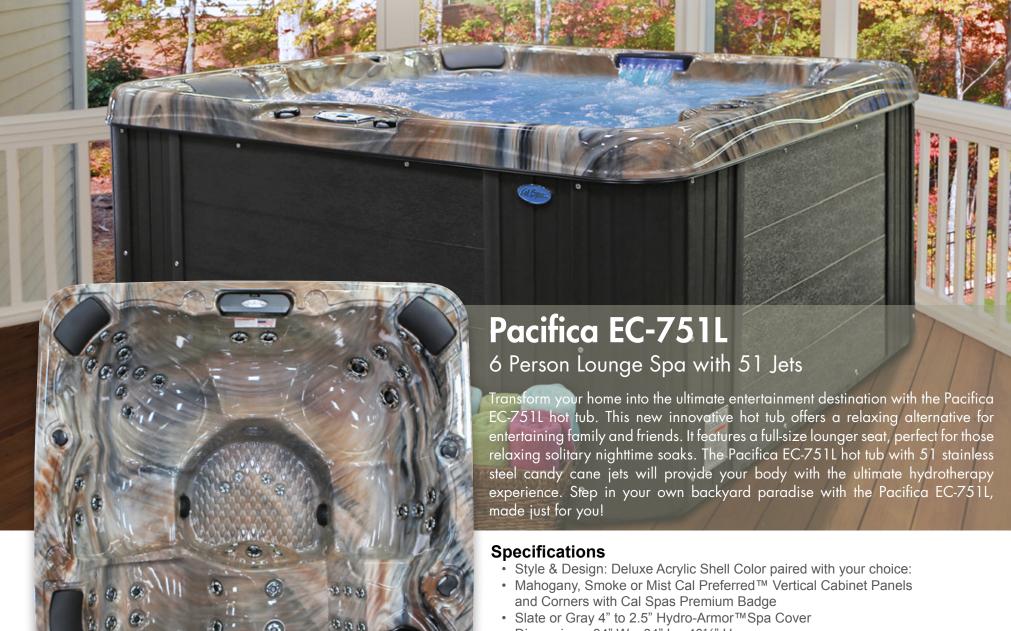

## Escape<sup>™</sup> Spas - Pacifica

## Standard Features

- Hydrotherapy: 51 Stainless Steel Candy Cane Jets
- Water Feature: Curved Cascade LED Waterfall
- Spa Lighting: Premium LED Lighting Package
- User Controls: Digital Top Side Control Whisper Power Unit™ BP501G1 Equipment TP600 Color Control
- Energy Saver ™ Heating System: WhisperHot™ 5.5 kW Titanium
- Water Filtration:
  - 75 sq. ft. Megaweir Filter System (Bio-Clean)
  - Air Venturi Valves
- · Cabinet Frame: Pressure Treated Cabinet Frame
- Insulation: Thermo-Shield™ Side Panel and Thermo-Layer Floor with ABS Liner
- Pillows: Y-Pillows
- Gate Valves
- Cabinet Accessible Drain Valve

- Dimensions: 84" W x 84" L x 401/2" H
- Operating Voltage: 240V
- Pumps: 2 x 6.0 BHP (2 x 3.0 HP) Eliminator High Performance ™ Pump
- Water Capacity: 425 gal. (1,609 kg)
- Dry Weight: 800 lbs. (363 kg)
- Filled Weight: 4,340 lbs. (1,969 kg)