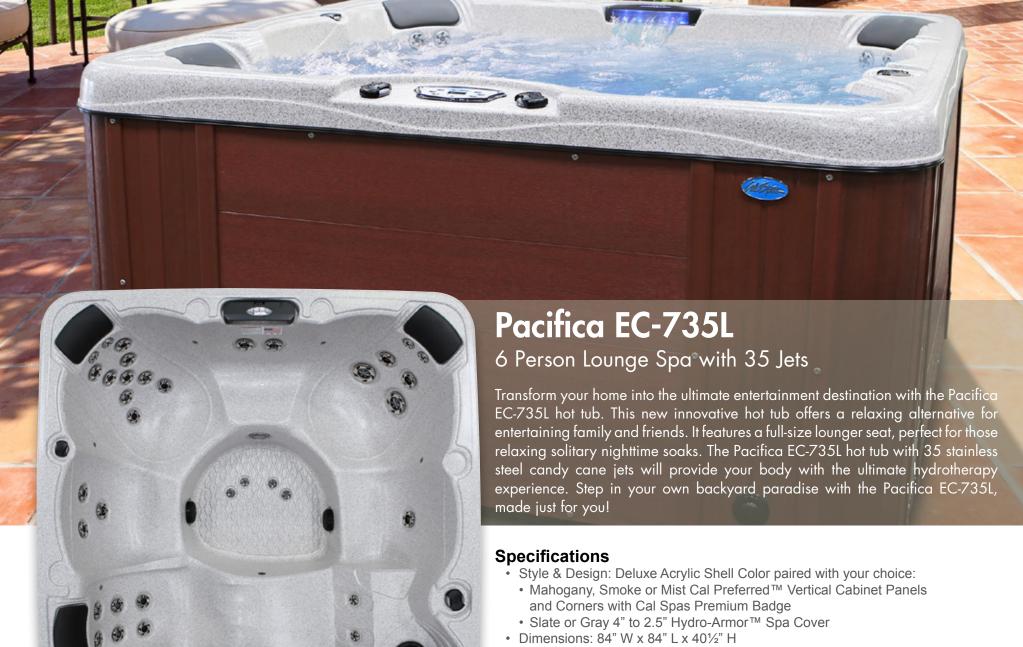

## **Escape<sup>™</sup> Spas - Pacifica**

## **Standard Features**

- · Hydrotherapy: 35 Stainless Steel Candy Cane Jets
- · Water Feature: Curved Cascade LED Waterfall
- Spa Lighting: Premium LED Lighting Package
- User Controls: Digital Top Side Control Whisper Power Unit™ BP501G1 Equipment TP600 Color Control
- Energy Saver™ Heating System: WhisperHot<sup>™</sup> 5.5 kW Titanium
- Water Filtration:
- 50 sq. ft. Teleweir Filter System (Bio-Clean)
- Air Venturi Valves
- Cabinet Frame: Pressure Treated Cabinet Frame
- Insulation: Thermo-Shield™ Side Panel and Thermo-Layer Floor with ABS Liner
- Pillows: Y-Pillow
- Gate Valves
- Cabinet Accessible Drain Valve

- Operating Voltage: 240V
- Pumps: 2 x 5.0 BHP (2 x 2.5 HP) Eliminator High Performance ™ Pump
- Water Capacity: 425 gal. (1,609 kg)
- Dry Weight: 800 lbs. (363 kg)
- Filled Weight: 4,340 lbs. (1,969 kg)

## **Premium Options**

- Insulation: Thermo-Guard™ Full Foam Insulation (This option will replace Thermo Shield™/Layer)
- · Hydrotherapy:
- Adjustable Therapy System™ (ATS)
- Aquatic Air Therapy ™ (AAT) (Lounger/Therapy Seat) (Cannot be combined with LED Jet options)
- Fountain of Youth™ System (MicroSilk™)
- Dome Jet with Valve(1 Jet)(Not Available on 37" Height)
- Whirlpool Jet
- VP1 Pure Silk™ / Whirlpool
- VP2 Pure Silk™ / Whirlpool / ATS™
- User Controls: Cal Spas Wi-Fi Module
- Sanitation:
- Pure Silk™ Ozonator with Mazzei Injector System
- Hybrid Sanitizing System: Pure Cure™ UV + Pure Silk™ Ozone
- Cal Pure™ Salt System
- Mega Wier 75 Sq. Ft. Filter System
- 24/7 Filtration System
- · Lighting:
  - LED Jets and Valves LED Lighting
- C-Lite<sup>™</sup> 2 x Front Corner Cabinet LED Lighting (Front Only)
- Spa Cover: Standard 5" to 3" Cover
- · Entertainment:
- Freedom™ Sound System Bluetooth, Powered Subwoofer and (4) Speakers